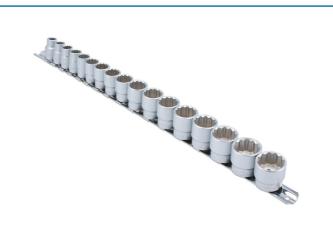

## Socket Set 3/8"D 17pc

Complete set of Bi-Hex (12pt) 3/8"D sockets in a useful range of sizes from 8mm to 24mm. Bi-Hex head provides 12 points of potential contact making it quicker and easier to seat the socket over most types of fastener, including square-head nuts and bolts. The size is engraved on each socket for easy identification. A quality set manufactured from satin finish chrome vanadium supplied on a socket rail for convenient storage and easy tool access.

## **Additional Information**

- Socket sizes: 8, 9, 10, 11, 12, 13, 14, 15, 16, 17, 18, 19, 20, 21, 22, 23, 24mm.
- Bi-Hex (12pt) x 28mm long (6 16mm), 30mm long (17 19mm), 31mm long (20 24mm).
- Supplied on a socket rail.
- · Manufactured from satin finish chrome vanadium.
- 3/8"D deep set of sockets available please see Laser Part No. 3657.